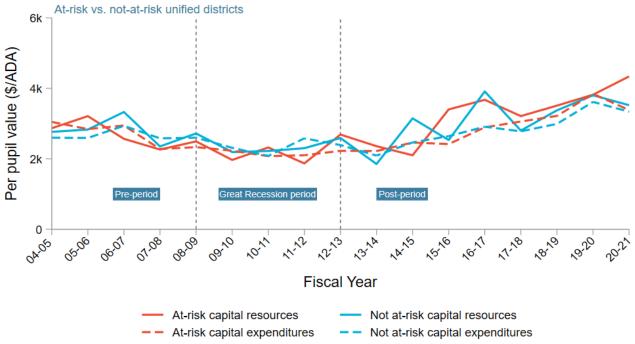

rve funds, which include funds 1 (General Fund) & 17 (Special Reserve Fund for other than capital outlay projects). The table presents dollars per ADA for individual object codes within the SACS balance sheet, specifically, object codes 9700-9799. Only \$/ADA values >\$50 or <-\$50 are shown.

At-risk

Difference

Figure A1





Source: Authors' analysis using interim fiscal reports and the SACS dataset from the California Department of Education. Notes: For unified districts larger than 250 students, our at-risk definition includes those that received at least three consecutive qualified certifications or one negative certification at any point during the Great Recession period (2008-09 to 2012-13). All dollars have been adjusted for inflation to 2021 dollars using the CPI.

Figure A2





Source: Authors' analysis using interim fiscal reports and the SACS dataset from the California Department of Education. Notes: For unified districts larger than 250 students, our at-risk definition includes those that received at least three consecutive qualified certifications or one negative certification at any point during the Great Recession period (2008-09 to 2012-13). All dollars have been adjusted for inflation to 2021 dollars using the CPI.

Figure A3





Source: Authors' analysis using interim fiscal reports and the SACS dataset from the California Department of Education. Notes: For unified districts larger than 250 ADA, our at-risk definition includes those that received at least three consecutive qualified certifications or one negative certification at any point during th