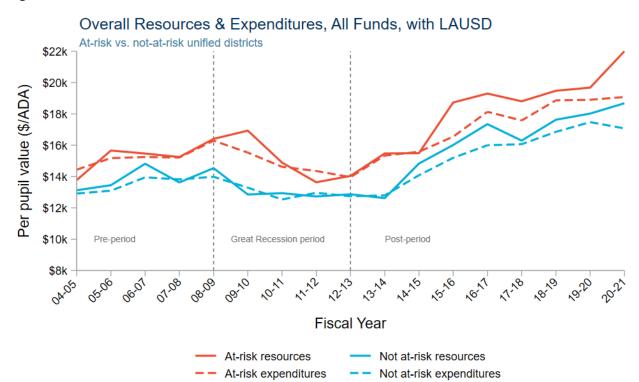

nified districts larger than 250 students, our at-risk definition includes those that received at least three consecutive qualified certifications or one negative certification at any point during the Great Recession period (2008-09 to 2012-13). All dollars have been adjusted for inflation to 2021 dollars using the CPI.

Figure A3





Source: Authors' analysis using interim fiscal reports and the SACS dataset from the California Department of Education. Notes: For unified districts larger than 250 ADA, our at-risk definition includes those that received at least three consecutive qualified certifications or one negative certification at any point during the Great Recession period (2008-09 to 2012-13). All dollars have been adjusted for inflation to 2021 dollars using the CPI.

Figure A4



Source: Authors' analysis using interim fiscal reports and the SACS dataset from the California Department of Education. Notes: For unified districts larger than 250 ADA, our at-risk definition includes those that received at least three consecutive qualified certifications or one negative certification at any point during the Great Recession period (2008-09 to 2012-13). All values have been adjusted to 2021 dollars using the CPI.