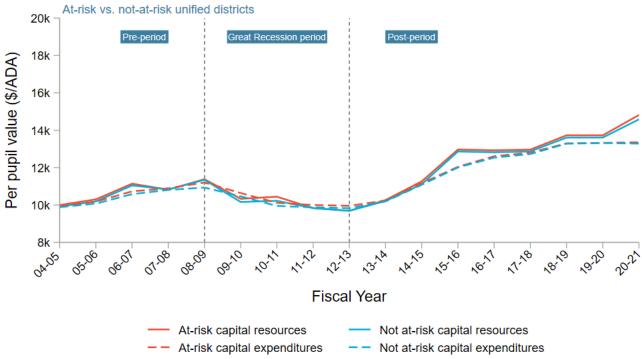

districts larger than 250 students, our at-risk definition includes those that received at least three consecutive qualified certifications or one negative certification at any point during the Great Recession period (2008-09 to 2012-13). All dollars have been adjusted for inflation to 2021 dollars using the CPI.

Figure A2





Source: Authors' analysis using interim fiscal reports and the SACS dataset from the California Department of Education. Notes: For unified districts larger than 250 students, our at-risk definition includes those that received at least three consecutive qualified certifications or one negative certification at any point during the Great Recession period (2008-09 to 2012-13). All dollars have been adjusted for inflation to 2021 dollars using the CPI.

Figure A3





Source: Authors' analysis using interim fiscal reports and the SACS dataset from the California Department of Education. Notes: For unified districts larger than 250 ADA, our at-risk definition includes those that received at least three consecutive qualified certifications or one negative certification at any point during the Great Recession period (2008-09 to 2012-13). All dollars have been adjusted for inflation to 2021 dollars using the CPI.

Figure A4



Source: Authors' analysis using interim fiscal reports and the SACS dataset from the California Department of Education. Notes: For unified districts larger than 250 ADA, our at-risk definition includes those that received at least three consecutive qualified certifications or one negative certification at any point during the Great