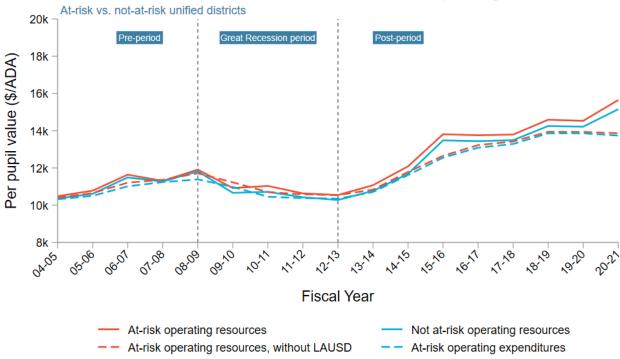

/Net Position (9700-9799) | 14.44922 | 53.99934   | 70.36609  | 39.55013   | 55.91687   |
| ·                      | -                                                                                   |                                                       |          |            |           |            |            |

Source: Author's analysis using the SACS dataset and fiscal interim reports from the California Department of Education.

Notes: This table uses reserve funds, which include funds 1 (General Fund) & 17 (Special Reserve Fund for other than capital outlay projects). The table presents dollars per ADA for individual object codes within the SACS balance sheet, specifically, object codes 9700-9799. Only \$/ADA values >\$50 or <-\$50 are shown.

At-risk

Difference

Figure A1





Source: Authors' analysis using interim fiscal reports and the SACS dataset from the California Department of Education. Notes: For unified districts larger than 250 students, our at-risk definition includes those that received at least three consecutive qualified certifications or one negative certification at any point during the Great Recession period (2008-09 to 2012-13). All dollars have been adjusted for inflation to 2021 dollars using the CPI.

Figure A2





Source: Authors' analysis using interim fiscal reports and the SACS dataset from the California Department of Education. Notes: For unified districts larger than 250 students, our at-risk definition includes those that received at least three consecutive qualified certifications or one negative certification at any point duri